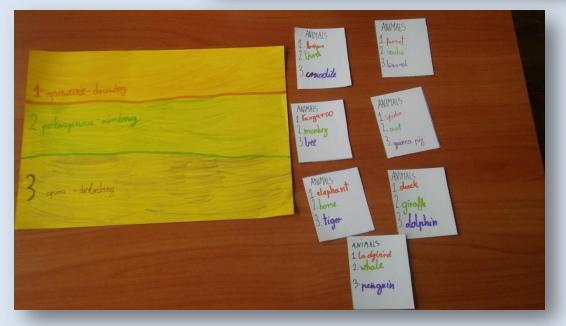

### ANIMALS

|                                                                                 | - |
|---------------------------------------------------------------------------------|---|
| WHOP HAS                                                                        |   |
| WHO HAS<br>CAT<br>I HAVE<br>I HAVE<br>WHO<br>WhO had<br>Lish<br>WHO HAS<br>Losh |   |
| J HAVE<br>WHO HAS<br>GIRAFFE                                                    |   |