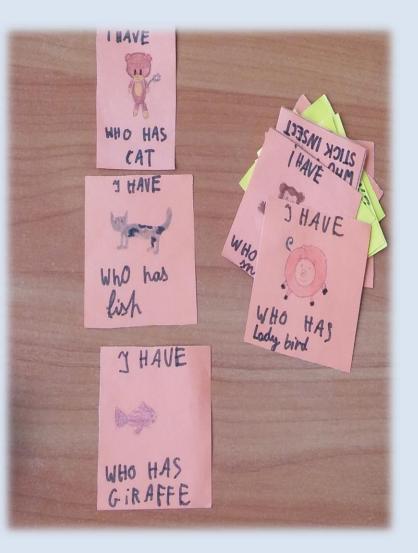

### ANIMALS

|                                                                                 | - |
|---------------------------------------------------------------------------------|---|
| WHOP HAS                                                                        |   |
| WHO HAS<br>CAT<br>I HAVE<br>I HAVE<br>WHO<br>WhO had<br>Lish<br>WHO HAS<br>Losh |   |
| J HAVE<br>WHO HAS<br>GIRAFFE                                                    |   |